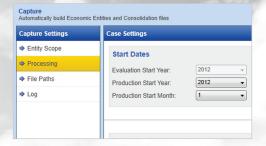

## Tools for Better Business Value

- Case Wizard
- · Automatic Price Deck Downloads
- · Decline Analysis Calculator
- · Straightforward Workflow
- Imports Production Actuals
- · Create Batch Cases
- Western Canadian Properties
- · Consolidate Multiple Cases
- · Batch Edit Capabilities
- · Material balance plot