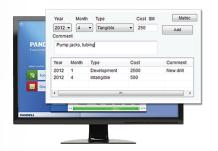

What good is an economics system if no one knows how to use it? Pandell EA's Case Wizard guides you through each step of creating an economic case. This user-friendly tool helps train you in finding where your important input variables can be found. And it's available as soon as you open the application, so you can just launch and go.