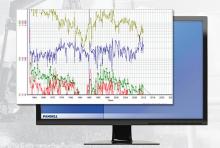

# Visualize Decline Analysis

Pandell EA lets you review imported production data and then easily build and adjust production forecasts to estimate remaining reserves. Existing decline profiles can even be used to generate economic cases.