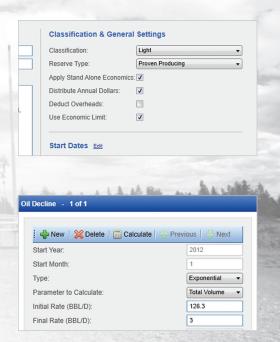

# Visualize Decline Analysis

Pandell EA lets you review imported production data and then easily build and adjust production forecasts to estimate remaining reserves. Existing decline profiles can even be used to generate economic cases.