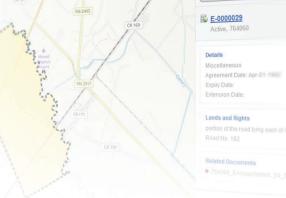

### Visualize Your Land Assets on an Interactive Map

Pandell LandWorks uses mapping technology to plot your holdings on interactive displays. Quick inspector panel access to land info gives you a clear picture of your data by viewing representations of your surface and mineral assets.

# **Screenshots**

- Industry standard reports
- Map inspector
- Acreage reporting
- Generate PDF and excel reports
- Pandell Crossings
- Pandell JV
- geoSCOUT
- JDE/EnterpriseOne
- EnergyLink
- Spin2

For Pricing, Demos and More Information, visit
PANDELL.COM