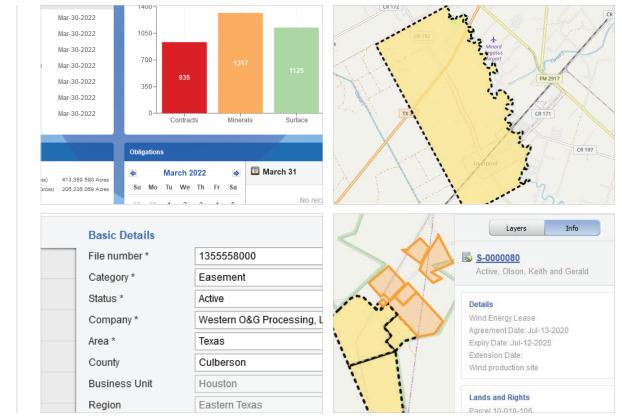

### Visualize Your Land Assets on an Interactive Map

Pandell LandWorks uses mapping technology to plot your holdings on interactive displays. Quick inspector panel access to land info gives you a clear picture of your data by viewing representations of your surface and mineral assets.

### Search and Report with Maximum Flexibility

Choose from standard reports or easily filter and save any of your search criteria to create your own fully customized Excel exports. Pandell LandWorks smart grid queries provide flexible reporting tools to drive detailed analysis and decision making.

# **Screenshots**

- Industry standard reports
- Map inspector
- Acreage reporting
- Generate PDF and excel reports
- Pandell Crossings
- Pandell JV
- geoSCOUT
- JDE/EnterpriseOne
- EnergyLink
- Spin2

For Pricing, Demos and More Information, visit
PANDELL.COM