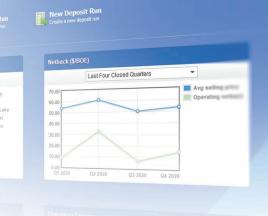

#### Analyze with Real-Time Net Results

Batch reporting limits your ability to know exactly where your financials stand until the end of the month. Pandell JV processes your partner transactions in real time so you have a live view of your net financial and operational data, any day of the month.