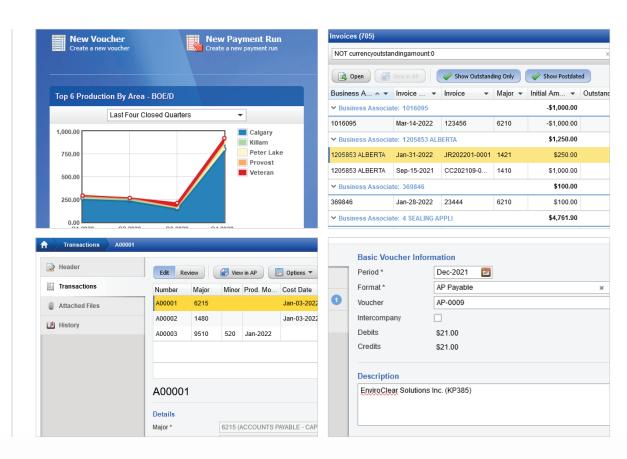

#### Find Data Fast with Flexible Grid Reporting

Companies choose Pandell JV because its unique grid technology enables you to quickly compile, save, and export information tailored to your specific business needs. Drill down to view source data at either the voucher or reconcile levels.

### Share Data with Payables, AFE, PA & Land Systems

Pandell JV has pre-built data adapters and InfoLinks™ to easily share data with your other back-office systems. Streamline information between your financial, operations, and land systems and gain tighter controls with auditable history.

#### Fast Data Entry Tools

- Joint Interest Management
- · Real time reporting
- · Cash calls
- EFT & cheque writing capability
- T5 Reporting & submission
- User friendly cross-dept. reports
- Real-time data entry validation
- Data import & export friendly
- Keyboard shortcuts (hot keys)
- "Auto-complete" data entry
- Multiple open screens access
- Edit master files on the fly
- Drop down pick lists
- Auto reconciliation of cleared cheques for bank reconciliation