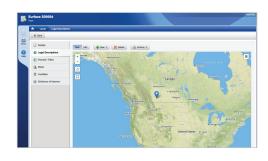

# Visualize Your Land Assets on an Interactive Map

Pandell LandRite uses mapping technology to plot your holdings on interactive displays. Quick inspector panel access to land info gives you a clear picture of your data by viewing representations of your surface and mineral assets.