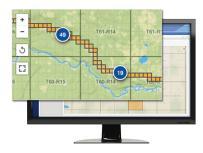

# Visualize Your Land Assets on an Interactive Map

Pandell LandRite uses mapping technology to plot your holdings on interactive displays. Quick inspector panel access to land info gives you a clear picture of your data by viewing representations of your surface and mineral assets.