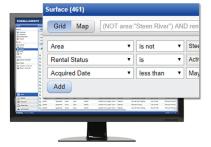

# Search and Report with Maximum Flexibility

Choose from standard reports or easily filter and save any of your search criteria to create your own fully customized Excel exports. Pandell LandRite smart grid queries provide flexible reporting tools to drive detailed analysis and decision making.