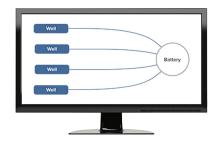

# Visualize your Production, Receipts, and Sales Data

Pandell PA offers a big picture view of what's going on in your flow network. Verify your master setup data and view flow diagrams of live monthly data from production to sales. Export schematics to pdf to see what's changed month to month.

### **Core Features**

- · Flow Graph-Based Product Allocation System
- · Choice of Gas/NGLs Allocation Methodology (by Component, Heat, Gathered)
- · Oil and Gas Flow Visualization Schematics
- · ACGAS and CO2 Extractions
- · Midstream Plant Functionality
- · Flow Split by Owner
- · Multiple Sales Points (Swing Gas)
- · Detailed Allocation Reporting
- By Component Liquid Sales Splits
- Non-Op Split Backs
- · Sales Split Letter Partner Reporting
- · Flexible Royalties, Including MRF and IOGC
- · Petrinex Reports for AB, BC, and SK
- EnergyLink Royalty Export
- Fee Management Module
- · Excel-Based Customizable Reports